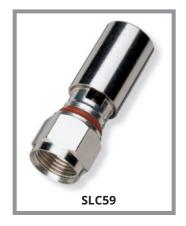

# 75 OHM F CONNECTORS, ONE PIECE, FIXED PIN

Our one piece F connectors are also available for RG59, HEC2, RG6 and RG6Q cables and meet SCTE physical requirements.

| Part #    | Insertion<br>Loss @ 1GHz | Return Loss<br>(5-1000MHz) | Description       | Cable Attachment Style/Identification    |
|-----------|--------------------------|----------------------------|-------------------|------------------------------------------|
| SLC59     | < .1 dB                  | >30 dB                     | F – RG59          | Compression, Plug/Dark Red O-Ring        |
| SLCUHEC2  | < .1 dB                  | >30 dB                     | F – HEC2 Cable    | Compression, Plug/Light Red O-Ring       |
| SLC6      | < .1 dB                  | >30 dB                     | F – RG6           | Compression, Plug/No etched rings        |
| SLC6O     | < .1 dB                  | >30 dB                     | F w/O-Ring – RG6  | Compression, Plug/3 etched rings         |
| SLC6Q     | < .1 dB                  | >30 dB                     | F – RG6 Quad      | Compression, Plug/2 etched rings         |
| SLC6QO    | < .1 dB                  | >30 dB                     | F w/O-Ring – RG6  | Compression, Plug/ 4 etched rings        |
| SLCU1505F | < .1 dB                  | >30 dB                     | F - RG59 Flexible | 2 Piece Compression Plug for 1505F Cable |