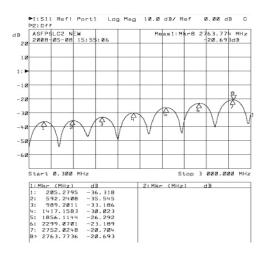

## 75 OHM F CONNECTORS, ONE PIECE, FIXED PIN

WSE F connectors are used in CATV headends and on jumpers connecting RF devices.

| Part Number     | Cable Attachment Style   |
|-----------------|--------------------------|
| ASFP            | Crimp, Plug              |
| ASFPQ           | Crimp, Plug - Quad       |
| ASFPSLC2        | Compression, Plug        |
| ASFPSLCQ        | Compression, Plug – Quad |
| ASFPSLCO        | Compression,Waterproof   |
| ASFPF / ASFPFBH | Crimp, Panel Mount Jack  |



### **Specifications**

Impedance:75 ohmsCable Retention Force:40 LbsCurrent Rating:5 AmpsWorking Voltage:<300 RMS</td>RFI:>100 dBConductor Pin Retention:>150 gramsBody/Finish:Brass/Nickel

#### **ASFPSLC2 Return Loss**



#### **ASFP Return Loss**



HEADEND CONNECTIVITY

CISCO PRODUCTS

BROADCAST CONNECTIVITY

A/V CONNECTIVITY

ASSEMBLY SERVICES

TOOLING & ACCESSORIES





# 75 OHM F CONNECTORS, ONE PIECE, FIXED PIN

Our one piece F connectors are also available for RG59, HEC2, RG6 and RG6Q cables and meet SCTE physical requirements.

| Part #    | Insertion<br>Loss @ 1GHz | Return Loss<br>(5-1000MHz) | Description       | Cable Attachment Style/Identification    |
|-----------|--------------------------|----------------------------|-------------------|------------------------------------------|
| SLC59     | < .1 dB                  | >30 dB                     | F – RG59          | Compression, Plug/Dark Red O-Ring        |
| SLCUHEC2  | < .1 dB                  | >30 dB                     | F – HEC2