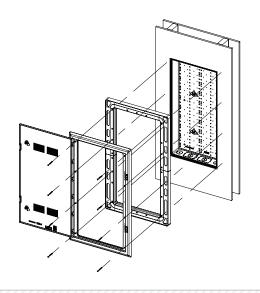

### 1. SUMMARY

The Verge MDE Frame Extender accessory allows for increased mounting depth inside Primex Media Distribution Enclosures.\*

Sold separately, the unit can be mounted beneath a standard MDE frame to increase the internal depth by 1" or stacked for additional depth.

It's designed to accommodate oversized equipment such as battery backups, DOCSIS 3.1 modems, etc.

#### 2. DIMENSIONS

Fits Primex P2100/P3000/P4200 MDE Frames