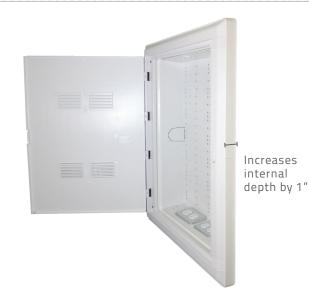

### 1. SUMMARY

The Verge MDE Frame Extender accessory allows for increased mounting depth inside Primex Media Distribution Enclosures.\*

Sold separately, the unit can be mounted beneath a standard MDE frame to increase the internal depth by 1" or stacked for additional depth.

It's designed to accommodate oversized equipment such as battery backups, DOCSIS 3.1 modems, etc.

#### 3. FEATURES & BENEFITS

- Adds 1" depth to Primex Verge MDE\* for oversized components.
- Installs easily between standard frame/lid and drywall.
- Sold separately as an accessory for optional size increase as needed.
- Stackable in 1" increments for scalable expansion.
- Sold in two halves and assembled on site for reduced warehouse storage.
- Designed to retrofit easily with existing MDE installations.
- High quality engineered plastic made in North America for long-lasting component protection.
- UL-listed and industry-standardized for easy implementation.