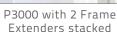

### 1. SUMMARY

The Verge MDE Frame Extender accessory allows for increased mounting depth inside Primex Media Distribution Enclosures.\*

Sold separately, the unit can be mounted beneath a standard MDE frame to increase the internal depth by 1" or stacked for additional depth.

#### 3. FEATURES & BENEFITS

- Adds 1" depth to Primex Verge MDE\* for oversized components.
- Installs easily between standard frame/lid and drywall.
- Sold separately as an accessory for optional size increase as needed.
- Stackable in 1" increments for scalable expansion.
- Sold in two halves and assembled on site for reduced warehouse storage.
- Designed to retrofit easily with existing MDE installations.
- High quality engineered plastic made in North America for long-lasting component protection.
- UL-listed and industry-standardized for easy implementation.

Standard P3000