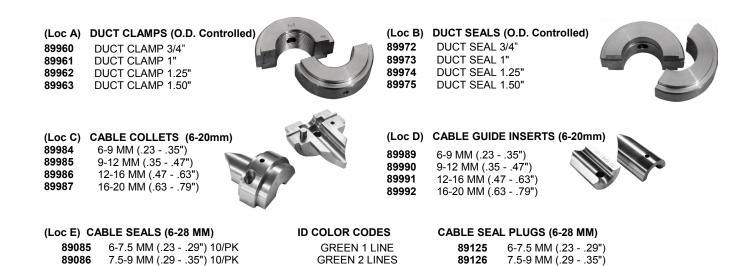

## Locator Qty needed Description Duct Clamp 1 (2 halves) (A) (B) **Duct Seal** 1 (2 halves) (C) Cable Collet 1 (2 halves) (D) Cable Guide Insert 1 (2 halves) (E) Cable Seals 1 (pkg of 10) 1 unit Cable Seal Plug

In order to configure your JetStream to work with your specific cable requirements you must select items below that match your duct and cable size. Additional duct clamp and duct seal sizes are available upon request.

## How to specify the collets and seals to match your cable and duct size.

- Select one (1) Duct Clamp (locator A) that represents the size of the duct that you're using.
- Select one (1) Duct Seal (locator B) that represents the size of the duct that you're using.
- Select the Cable Collet (locator C) that matches the cable's size.
- Select the cable guide insert (Locator D) that matches the cable's size.
- Select the Cable Seals (locator E) that matches your cable's size.
- Select one (1) Cable Seal Plug (locator F) that matches your cable size.