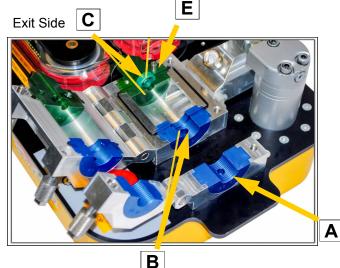

## Locator Qty needed Description Duct Clamp 1 (2 halves) (A) (B) **Duct Seal** 1 (2 halves) (C) Cable Collet 1 (2 halves) (D) Cable Guide Insert 1 (2 halves) (E) Cable Seals 1 (pkg of 10) 1 unit Cable Seal Plug

In order to configure your JetStream to work with your specific cable requirements you must select items below that match your duct and cable size. Additional duct clamp and duct seal sizes are available upon request.

## How to specify the collets and seals to match your cable and duct size.

- Select one (1) Duct Clamp (locator A) that represents the size of the duct that you're using.
- Select one (1) Duct Seal (locator B) that represents the size of the duct that you're using.
- Select the Cable Collet (locator C) that matches the cable's size.
- Select the cable guide insert (Locator D) that matches the cable's size.
- Select the Cable Seals (locator E) that matches your cable's size.
- Select one (1) Cable Seal Plug (locator F) that matches your cable size.