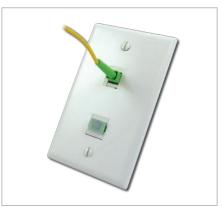

#### 1. PRODUCT SUMMARY

The Primex Single-Gang Wall Plates for Cat5e, Cat6 and SC/APC jacks offer application scalability in a small footprint.

Easily installed, these jacks include two ports. Compatible with standard Cat5e, Cat6 and SC/APC keystones, they offer scalable access to high-speed data on the premises.

Pair them with Primex keystones for a complete wall plate solution.

#### 3. FEATURES & BENEFITS

- 2 ports option for fitting standard Cat5e, Cat6 and/or SC/APC keystones.
- Single-gang faceplate houses multiple ports in a small footprint.
- Pairs with Cat5e, Cat6 and SC/APC keystones.
- Classic white.
- Includes two mounting screws.