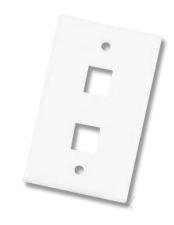

# Wall Plates Single-Gang, 2 Port

#### 1. PRODUCT SUMMARY

The Primex Single-Gang Wall Plates for Cat5e, Cat6 and SC/APC jacks offer application scalability in a small footprint.

Easily installed, these jacks include two ports. Compatible with standard Cat5e, Cat6 and SC/APC keystones, they offer scalable access to high-speed data on the premises.

#### 3. FEATURES & BENEFITS

- 2 ports option for fitting standard Cat5e, Cat6 and/or SC/APC keystones.
- Single-gang faceplate houses multiple ports in a small footprint.
- Pairs with Cat5e, Cat6 and SC/APC keystones.
- Classic white.
- Includes two mounting screws.

### 4. CONFIGURATIONS

SC Description

125-0958-WT Single-gang wall plate, 2-port

Pairs with standard keystones.