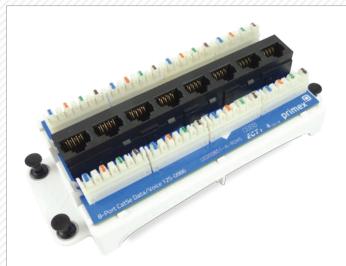

# 1. PRODUCT SUMMARY

The Primex 8-port Cat5e Data/Voice Module provides a termination point for simplified cross connect signal distribution from a central location.

Designed to fit in Primex Media Distribution Enclosures for structured wiring, the modules offer quick and easy front punch down termination.

## 3. FEATURES & BENEFITS

- Eight RJ45 data input jacks and eight 4-pair 110 IDC's for output provide robust data and voice distribution.
- Easily and securely installed with four push pins.
- Simplified cross connect signal distribution for effective cable management of the connected home.
- Fits Primex Verge Media Distribution Enclosure models: P2100, P3000, P4200, P6300.
- Arched mounting bracket allows for cable run access.
- UL-Listed