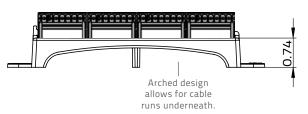

## 3. FEATURES & BENEFITS

- Eight RJ45 data input jacks and eight 4-pair 110 IDC's for output provide robust data and voice distribution.
- Easily and securely installed with four push pins.
- Simplified cross connect signal distribution for effective cable management of the connected home.
- Fits Primex Verge Media Distribution Enclosure models: P2100, P3000, P4200, P6300.
- Arched mounting bracket allows for cable run access.
- UL-Listed