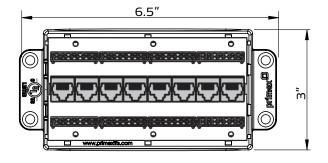

ey extend the networking functionality of the connected home in SFU and MDU applications while providing effective cable management.

#### PRODUCT DIMENSIONS 2.

SIZE: 6.5"L x 3"W x 1.6"H

## 3. FEATURES & BENEFITS

- Eight RJ45 data input jacks and eight 4-pair 110 IDC's for output provide robust data and voice distribution.
- Easily and securely installed with four push pins.
- Simplified cross connect signal distribution for effective cable management of the connected home.
- Fits Primex Verge Media Distribution Enclosure models: P2100, P3000, P4200, P6300.
- Arched mounting bracket allows for cable run access.
- UL-Listed

### 4. CONFIGURATIONS

SC

Description

125-0986

8-Port Cat5e Data/Voice Module

## FOR MORE INFORMATION CONTACT:

20160 92A Avenue Langley BC V1M 3A4 Canada