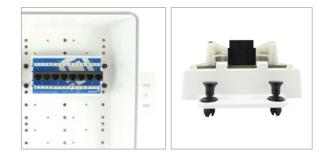

# 1. PRODUCT SUMMARY

The Primex 8-port Cat5e Data/Voice Module provides a termination point for simplified cross connect signal distribution from a central location.

Designed to fit in Primex Media Distribution Enclosures for structured wiring, the modules offer quick and easy front punch down termination.

## 3. FEATURES & BENEFITS

- Eight RJ45 data input jacks and eight 4-pair 110 IDC's for output provide robust data and voice distribution.
- Easily and securely installed with four push pins.
- Simplified cross connect signal distribution for effective cable management of the connected home.
- Fits Primex Verge Media Distribution Enclosure models: P2100, P3000, P4200, P6300.
- Arched mounting bracket allows for cable run access.
- UL-Listed