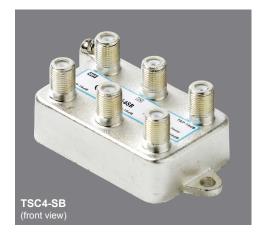

## **Ordering Information**

| Part Number     | Description                                                    |
|-----------------|----------------------------------------------------------------|
| TSC4-(values)SB | 4-Port Directional Coupler (Values: 8T, 12, 16, 20, 24, 30 dB) |

 Capacitor coupling circuitry at all ports provide effective DC voltage blocking for improved hum modulation and intermodulation

 1-inch centered 1/2" long precision machined F connector threads ensure improved port-to-connector interface and accommodate external security devices