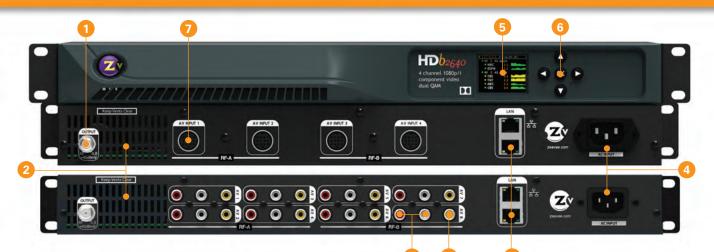

## HDbridge2000

- 1) 1 or 2 channel +45 dBmV RF output (all units)
- 2) Fan cooled front to back airflow (all units)
- 3) 10/100 Ethernet (all units)
- 4) AC input (all units)
- 5) Color LCD for status and configuration (all units)
- 6) Front panel Control/Select Buttons (all units)
- 7) DIN connector for HD video/audio input
- 8) Analog Audio inputs x8 (SD units)
- 9) Composite Video inputs x8 (SD units)