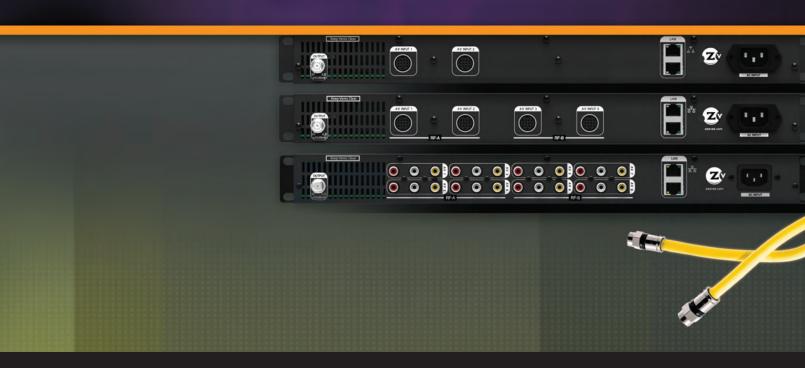

## HDbridge2000

- 1) 1 or 2 channel +45 dBmV RF output (all units)
- 2) Fan cooled front to back airflow (all units)
- 3) 10/100 Ethernet (all units)
- 4) AC input (all units)
- 5) Color LCD for status and configuration (all units)
- 6) Front panel Control/Select Buttons (all units)
- 7) DIN connector for HD video/audio input
- 8) Analog Audio inputs x8 (SD units)
- 9) Composite Video inputs x8 (SD units)

#### **HD Breakout Cable**

10) DIN Connector

- 11) Composite Video for Closed Captions
- 12) Digital Audio (Coax)

- 13) Analog Audio
- 14) Component Video
- 15) Three Foot Length standard. Six foot lengths available.