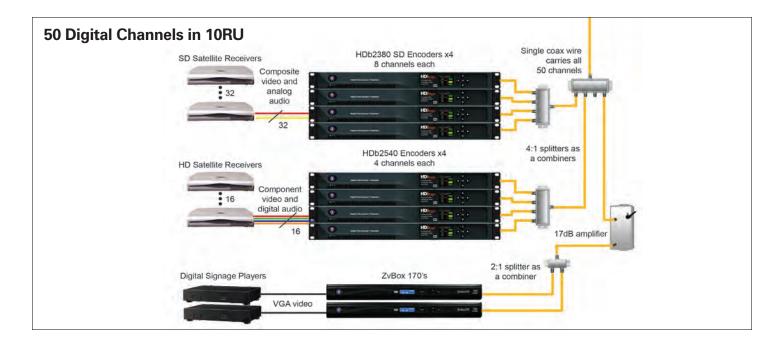

#### COMPATIBILITY

- Use Existing Coaxial Cabling
- **Compatible with any HDTV**
- MPEG2 Video and AC3 Audio Encoding

Combine hundreds of digital channels and distribute them over a single existing coaxial cable!