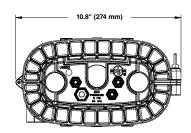

## **Key Features**

- Size: 16" L x 10" W x 5.7" H
- Max. Splice Capacity:

   (120) Single Fusion (80809958 Tray),
   (288) Mass Fusion (LGSTR144 Tray)
- Configuration: Butt/Expressed Splice
- Port Quantity: 3
- Ground Stud Quantity: 3
- Hinged collar system allows for quick reentry.
   No special tools required
- Integrated air valve for flash testing closure seal
- Independently tested in accordance to Telcordia GR-771-CORE
- · Direct buried, manhole, aerial or pole/wall mount
- Flexible grommet sealing system supports a wide range and quantity of flat or round cable profiles.
   See grommet chart on page 4.
- Ideal for FTTH deployment and back-haul networks

3 Port Segmented End Plate

COYOTE ONE for Buffer Tube Applications

Universal Organizer

Toolless Securable Collar

6 Port Cable Retention Bobbin

Pole/Wall Mount Bracket